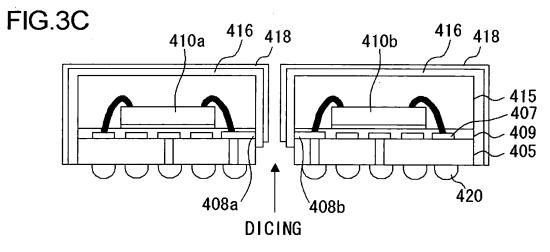

This Page Is Inserted by IFW Operations and is not a part of the Official Record

# **BEST AVAILABLE IMAGES**

Defective images within this document are accurate representations of the original documents submitted by the applicant.

Defects in the images may include (but are not limited to):

- BLACK BORDERS
- TEXT CUT OFF AT TOP, BOTTOM OR SIDES
- FADED TEXT
- ILLEGIBLE TEXT
- SKEWED/SLANTED IMAGES
- COLORED PHOTOS
- BLACK OR VERY BLACK AND WHITE DARK PHOTOS
- GRAY SCALE DOCUMENTS

## **IMAGES ARE BEST AVAILABLE COPY.**

### As rescanning documents *will not* correct images, please do not report the images to the Image Problem Mailbox.

FIG.1











FIG.4





FIG.6